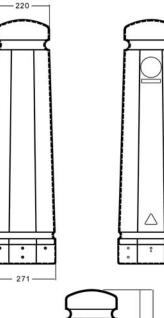

## specification

- Shell manufactured from flame retardant UV stabilized medium density polyethylene.
- Base manufactured from 3mm mild steel hot dipped galvanised, prepared etched primed and painted antique silver with a host of mounting options.
- Secured by twist and lock and anti-vandal bolts.
- Available as standard in: