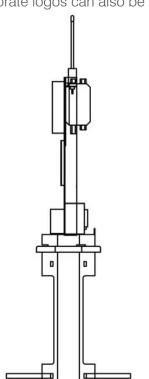

## pillars Telemetry Pillar

The Haldo Telemetry pillar is a robust communications bollard, originally pioneered as a joint venture with Thames Water to incorporate their transmitter and data logging equipment along side the associated electrical control gear.

Thames Water currently use this tough enclosure to monitor flow & pressure enabling early leak detection and flood warning alerts.

**HydroLogic** 

## main features

- Vandal resistant with unique locking mechanism.
- Updated shear off design enables the pillar to be replaced after an accident without the costly excavation of the in-ground root.
- Custom design service available to create a bespoke internal framework complete with fixing holes suitable for mounting your equipment.
- Unobtrusive classic design.
- Self coloured plastic cover requires no maintenance or refurbishment.
- Available in a wide range of colours.
- Equally at home in the countryside as it is on the urban street.