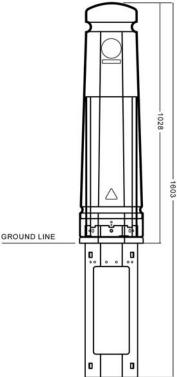

## pillars Telemetry Pillar

The Haldo Telemetry pillar is a robust communications bollard, originally pioneered as a joint venture with Thames Water to incorporate their transmitter and data logging equipment along side the associated electrical control gear.

## main features

- Vandal resistant with unique locking mechanism.
- Updated shear off design enables the pillar to be replaced after an accident without the costly excavation of the in-ground root.
- Custom design service available to create a bespoke internal framework complete with fixing holes suitable for mounting your equipment.
- Unobtrusive classic design.
- Self coloured plastic cover requires no maintenance or refurbishment.
- Available in a wide range of colours.
- Equally at home in the countryside as it is on the urban street.

## specification

- Shell manufactured from flame retardant UV stabilized medium density polyethylene.
- Base manufactured from 3mm mild steel hot dipped galvanised, prepared etched primed and painted antique silver with a host of mounting options.
- Secured by twist and lock and anti-vandal bolts.
- Available as standard in: