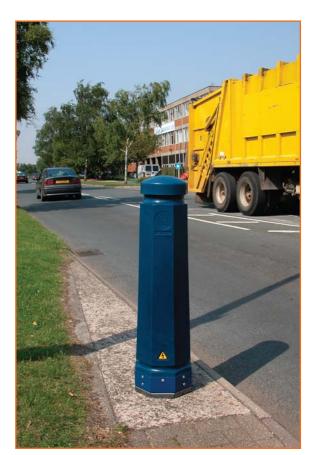

## main features

- Vandal resistant with unique locking mechanism.
- Updated shear off design enables the pillar to be replaced after an accident without the costly excavation of the in-ground root.
- Custom design service available to create a bespoke internal framework complete with fixing holes suitable for mounting your equipment.
- Unobtrusive classic design.
- Self coloured plastic cover requires no maintenance or refurbishment.
- Available in a wide range of colours.
- Equally at home in the countryside as it is on the urban street.

established 1968

Typical applications include:

- Data Logging
- Flow Measuring & Monitoring
- Pressure Monitoring
- Leak Detection
- Water treatment Plants