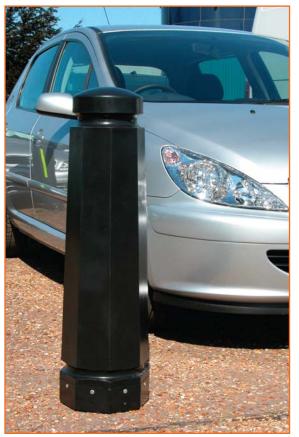

## main features

- Vandal resistant with unique locking mechanism.
- Updated shear off design enables the pillar to be replaced after an accident without the costly excavation of the in-ground root.
- Custom design service available to create a bespoke internal framework complete with fixing holes suitable for mounting your equipment.
- Unobtrusive classic design.
- Self coloured plastic cover requires no maintenance or refurbishment.
- Available in a wide range of colours.
- Equally at home in the countryside as it is on the urban street.

## specification

- Shell manufactured from flame retardant UV stabilized medium density polyethylene.
- Base manufactured from 3mm mild steel hot dipped galvanised, prepared etched primed and painted antique silver with a host of mounting options.
- Secured by twist and lock and anti-vandal bolts.
- Available as standard in: