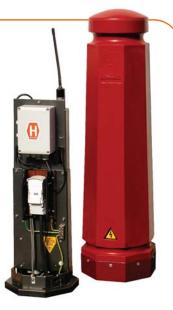

## pillars Telemetry Pillar

The Haldo Telemetry pillar is a robust communications bollard, originally pioneered as a joint venture with Thames Water to incorporate their transmitter and data logging equipment along side the associated electrical control gear.

Thames Water currently use this tough enclosure to monitor flow & pressure enabling early leak detection and flood warning alerts.

**HydroLogic** 