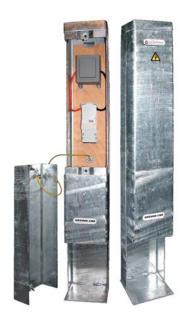

Fitted with back board made from 12 mm external grade plywood.

Stainless steel earth terminal and earth strap between cabinet and door.

Secured by 2 stainless steel tri-head screws.

Extra centre lock can be added to 146, 189 & 3012.

### options

Quotations for other RAL numbers upon request.

Available pre-wired if requested.

### 189 pre-wired