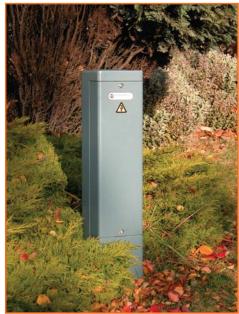

### finish

Galvanised as standard.

In addition we offer a galvanised and textured painted finish, available in the following colours Grey RAL 7031, Black RAL 9005 or Green BS 4800 14C 39.

### 64 painted Grey