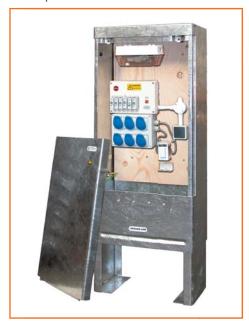

### main features

Vandal resistant

Flush fitting doors

Root mounted (with option of ground spades for 44, 64, 66)

Radiused corners eliminates sharp edges

Fabricated from 3mm mild sheet steel

Hot dipped galvanised finish to BS EN ISO 1461

Fitted with back board made from 12 mm external grade plywood.

Stainless steel earth terminal and earth strap between cabinet and door.

Secured by 2 stainless steel tri-head screws.

Extra centre lock can be added to 146, 189 & 3012.

### 189 pre-wired