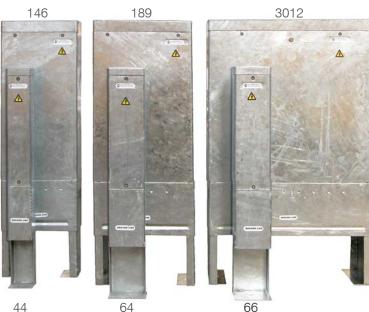

## pillars

### E1 removable door cabinets

### main features

Vandal resistant

Flush fitting doors

Root mounted (with option of ground spades for 44, 64, 66)

Radiused corners eliminates sharp edges

Fabricated from 3mm mild sheet steel

Hot dipped galvanised finish to BS EN ISO 1461

### standard pillar range dimensions

| PART NUMBER                               | E1/HDP/44                     | E1/HDP/64                     | E1/HDP/66                     | E1/HDP/146                    | E1/HDP/189                    | E1/HDP/3012                   | E1/HDP/3012H                  |
|-------------------------------------------|-------------------------------|-------------------------------|-------------------------------|-------------------------------|-------------------------------|-------------------------------|-------------------------------|
| Height above ground                       | 706                           | 706                           | 706                           | 950                           | 950                           | 950                           | 1150                          |
| Width (internal)                          | 100                           | 150                           | 150                           | 350                           | 450                           | 750                           | 750                           |
| Depth (internal)                          | 100                           | 100                           | 150                           | 150                           | 230                           | 300                           | 300                           |
| Root                                      | 300                           | 300                           | 300                           | 300                           | 300                           | 300                           | 300                           |
| *Ground Spade                             | 100x100x150                   | 100x100x150                   | 100x100x150                   | n/a                           | n/a                           | n/a                           | n/a                           |
| Door aperture                             | 90x500                        | 140x500                       | 140x500                       | 340x680                       | 440x680                       | 740x680                       | 740x680                       |
| Fuseboard                                 | 80x486                        | 130x486                       | 130x486                       | 330x700                       | 370×700                       | 710x710                       | 710x900                       |
| *Pair of fuseboards<br>on sides of pillar | n/a                           | n/a                           | n/a                           | 80x700                        | 160x700                       | 200x700                       | 200x900                       |
| Cable entry                               | 100x220                       | 150x220                       | 150x220                       | 244 wide                      | 344 wide                      | 644 wide                      | 644 wide                      |
| Add to Part number                        | G - galvanised<br>P - painted |